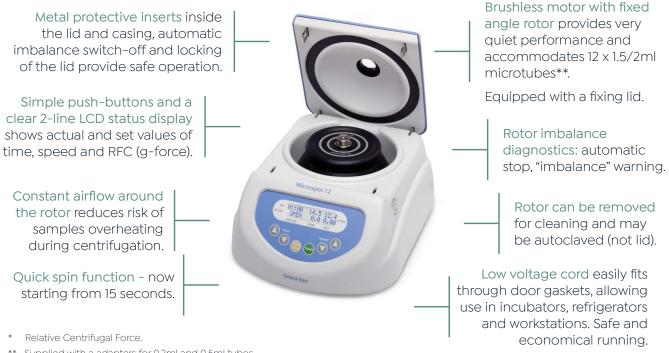

## Microspin 12 High-speed microcentrifuge

Compact high-speed microcentrifuge with a built-in rotor for 12 x 1.5/2ml microtubes. Ideal for biomedical laboratories.

Ambient temperature range +4°C to +25°C (suitable to use in cold rooms)

Centrifugation speed: 100-14,500rpm, RCF\* 12,400 x g

Fixed angular aluminium rotor accommodates 12 x 1.5/2ml microtubes\*

Accommodates 12 x 1.5/2ml microtubes, supplied with adapters for 0.2ml and 0.5ml tubes

Timed operation (1 to 30 minutes), with automatic switch-off

Space saving

\*\* Supplied with a adapters for 0.2ml and 0.5ml tubes.

\*\*\* Additional tube adaptors for 0.5ml or 0.2ml microtubes also included as standard.